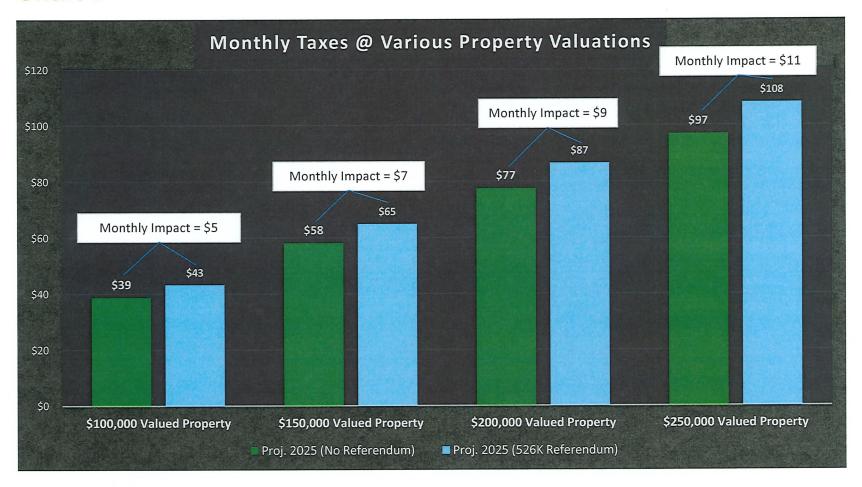

\$100k Home

Annual Taxes

\$68

\$519

Table 4
Levy Limit Referendum Scenarios - Tax Impact Summary

Village of Twin Lakes, WI

|                           | 2024 A  | 2024 Actual         |                    | jected           | \$ Change from 2024 |             | from 2024      |             |
|---------------------------|---------|---------------------|--------------------|------------------|---------------------|-------------|----------------|-------------|
|                           | Annual  | Monthly             | Annual             | Monthly          | Annual Change       | vs. No Ref. | Monthly Change | vs. No Ref. |
| \$100,000 Valued Property |         |                     |                    |                  |                     |             |                |             |
| No Referendum             | \$457   | \$38                | \$465              | \$39             | \$8                 |             | \$1            |             |
| \$526,436 Referendum      | \$457   | \$38                | \$519              | \$43             | \$62                | \$54        | \$5            | \$5         |
| \$150,000 Valued Property |         |                     |                    |                  |                     |             |                |             |
| No Referendum             | \$685   | \$57                | \$697              | \$58             | \$12                |             | \$1            |             |
| \$526,436 Referendum      | \$685   | \$57                | \$779              | \$65             | \$94                | \$81        | \$8            | \$7         |
| \$200,000 Valued Property |         |                     |                    |                  |                     |             |                |             |
| No Referendum             | \$914   | \$76                | \$930              | \$77             | \$16                |             | \$1            |             |
| \$526,436 Referendum      | \$914   | \$76                | \$1,038            | \$87             | \$125               | \$109       | \$10           | \$9         |
| \$250,000 Valued Property |         |                     |                    |                  |                     |             |                |             |
| No Referendum             | \$1,142 | \$95                | \$1,162            | \$97             | \$20                |             | \$2            |             |
| \$526,436 Referendum      | \$1,142 | \$95                | \$1,298            | \$108            | \$156               | \$136       | \$13           | \$11        |
|                           | Proje   | ected Tax Bill Char | nge per \$1,000 of | Value from \$526 | 5,436 Referendum    | \$0.54      |                | \$0.05      |