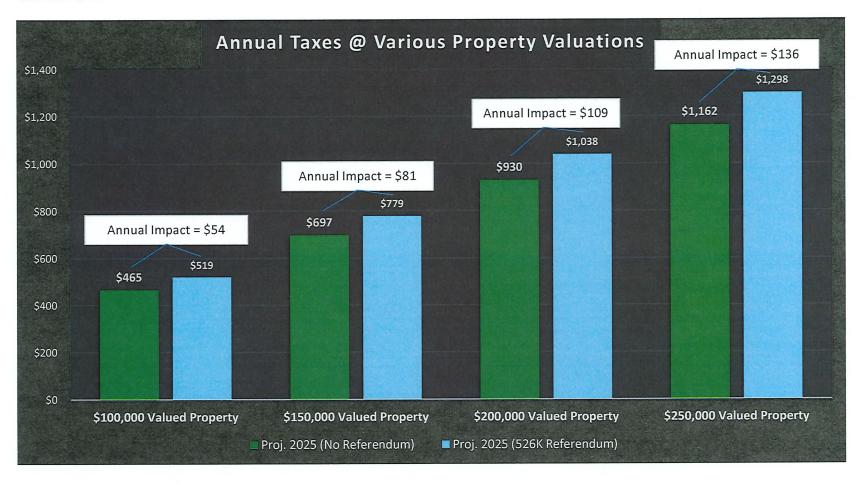

\$100k Home

Annual Taxes

\$68

\$519

Table 4
Levy Limit Referendum Scenarios - Tax Impact Summary

Village of Twin Lakes, WI

|                           | 2024 A  | 2024 Actual         |                    | jected           | \$ Change from 2024 |             | from 2024      |             |
|---------------------------|---------|---------------------|--------------------|------------------|---------------------|-------------|----------------|-------------|
|                           | Annual  | Monthly             | Annual             | Monthly          | Annual Change       | vs. No Ref. | Monthly Change | vs. No Ref. |
| \$100,000 Valued Property |         |                     |                    |                  |                     |             |                |             |
| No Referendum             | \$457   | \$38                | \$465              | \$39             | \$8                 |             | \$1            |             |
| \$526,436 Referendum      | \$457   | \$38                | \$519              | \$43             | \$62                | \$54        | \$5            | \$5         |
| \$150,000 Valued Property |         |                     |                    |                  |                     |             |                |             |
| No Referendum             | \$685   | \$57                | \$697              | \$58             | \$12                |             | \$1            |             |
| \$526,436 Referendum      | \$685   | \$57                | \$779              | \$65             | \$94                | \$81        | \$8            | \$7         |
| \$200,000 Valued Property |         |                     |                    |                  |                     |             |                |             |
| No Referendum             | \$914   | \$76                | \$930              | \$77             | \$16                |             | \$1            |             |
| \$526,436 Referendum      | \$914   | \$76                | \$1,038            | \$87             | \$125               | \$109       | \$10           | \$9         |
| \$250,000 Valued Property |         |                     |                    |                  |                     |             |                |             |
| No Referendum             | \$1,142 | \$95                | \$1,162            | \$97             | \$20                |             | \$2            |             |
| \$526,436 Referendum      | \$1,142 | \$95                | \$1,298            | \$108            | \$156               | \$136       | \$13           | \$11        |
|                           | Proje   | ected Tax Bill Char | nge per \$1,000 of | Value from \$526 | 5,436 Referendum    | \$0.54      |                | \$0.05      |