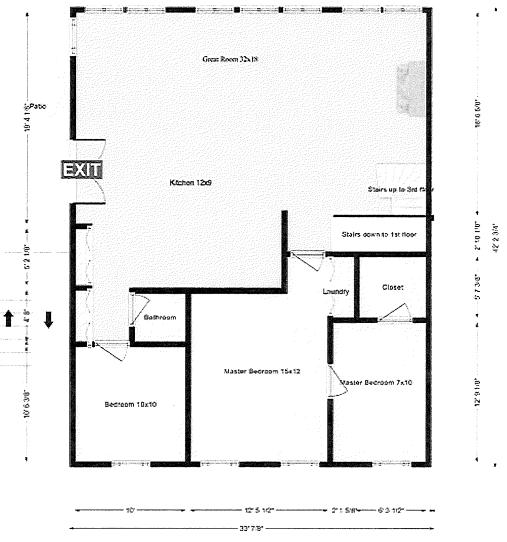

#### VILLAGE OF TWIN LAKES

105 East Main St. PO Box 1024 Twin Lakes, WI 53181 Phone (262) 877-2858 Fax (262) 333-3286

**Short Term Rental Application** Licenses Expires on December 31st New Application \$300 Renewal \$150 Application must be filled out completely and include the following items: Completed Village of Twin Lakes Short Term Rental Application with \$300 for a new application and \$150.00 for a renewal. Issued for a 1-year period, from January 1st to December 31st. No proration for partial year. State of Wisconsin Tourist Rooming House License as required by Wis. Stat. 66.1014(2)(d)2.a. issued by the Wisconsin Department of Agriculture, Trade, and Consumer Protection or agent thereof, Kenosha County Public Health. State of Wisconsin Seller's Permit issued by the Department of Revenue or AirBNB / VRBO Contract Floor Plan showing bedrooms, doors, fire exits and available parking (see example) Property Manager Agreement (if applicable) Parcel Number: 85-4-119-213-2432 Property Address: 524 BONVICW AVE Contracted with a 3rd Party? Maximum Occupancy for premise: 12 (i.e. Airbnb/VRBO) Company Name: (The total number of occupants licensed by the State of Wisconsin or two per bedroom plus two additional occupants, whichever is less) Property Manager Information **Property Owner Information** Name Denke Beae Management Physical Address 29595 Physical Address State Zip State, Zip Mailing Address Mailing Address State Zip State, Zip Phone Phon Email Emai Is this property managed by a 3rd party corporate entity? If yes, attach property manager agreement. I hereby certify that I have answered all the questions contained herein and know the same to be true and correct. I understand and shall comply with all provisions of Village of Twin Lakes Code Chapter 5.40, and I hereby certify the property meets those requirements. I understand and shall comply with all provisions of Village of Twin Lakes Code Chapter 5.20.120(e) stating no license shall be issued to any person who owes any taxes to the State of Wisconsin or owe any taxes, fines, or forfeitures to the Village. I understand and shall comply with the provision that the Village will conduct a Building Inspection and Fire Inspection. If the property were to fail the Building and/or Fire Inspections, I understand and shall comply with making any modifications the Building Inspector and Fire Inspector recommend along with a \$65 re-inspection fee. I understand and shall notify the Village within 24 hours should there be a change in contact information pursuant to Village of Twin Lakes Code Chapter 5.40.020(c)(9). **Owner Signature** Revision Date: Jan 27,2024 Page 1 Building Inspection Date 4-30-24 Pass/Fail? 1461 Signature